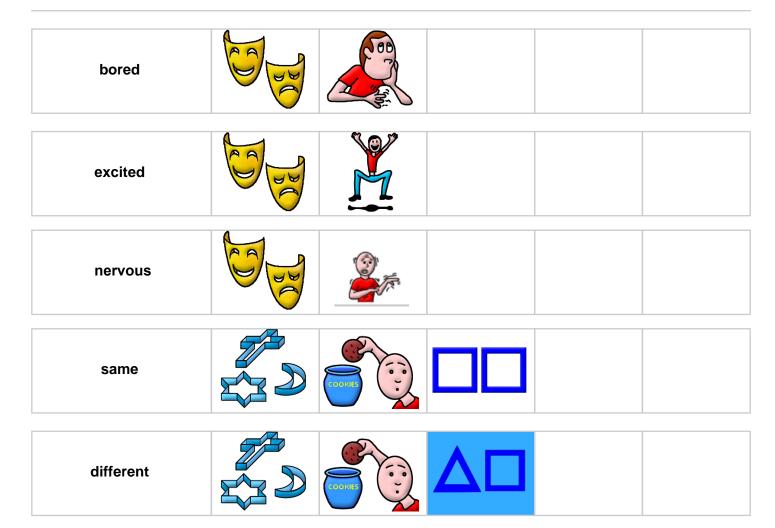

## April 2025 Drawn Together WordPower Additional Words

Language System: Saltillo WordPower SS - Level: 60 Basic Only vocabulary

available for this level will be shown on the chart.

| Target Vocabulary | Icons           |
|-------------------|-----------------|
| bored             | DESCRB          |
| excited           | DESCRB          |
| nervous           | DESCRIBE A - Z  |
| same              | DESCRB          |
| different         | DESCRB diff'rnt |