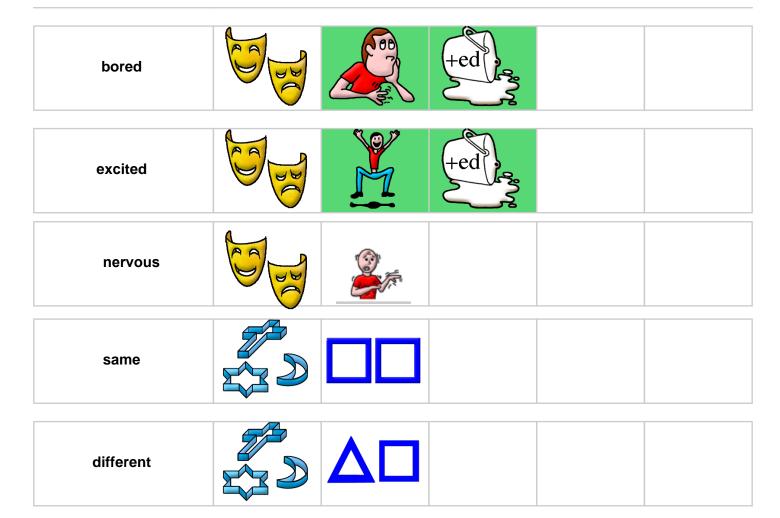

#### April 2025 Drawn Together LAMP WFL Additional Words

Language System: Words For Life - Level: LAMP Words for Life 84 Full

Only vocabulary available for this level will be shown on the chart.

**Target Vocabulary** 

Icons