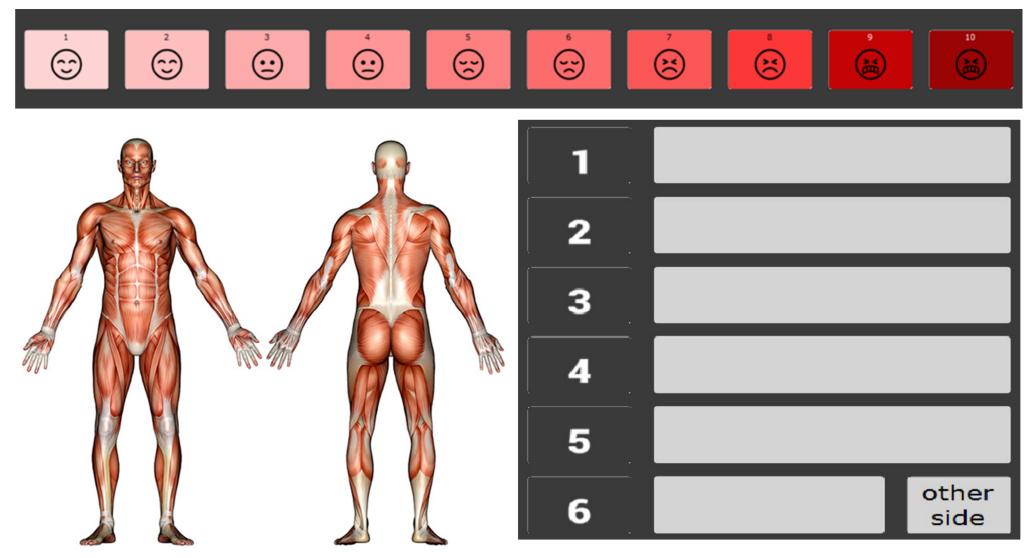

Please ask me if I would like to spell a message, be asked a yes/no question or say a quick phrase. For spelling, follow along as I point to a letter. If I cannot point myself, slowly point to and say A, E, I, O, U. When I indicate\* my desired letter is in the row, point to each letter in that row until I indicate\* my desired letter. If I want to say a phrase, point to and say 1-6 until I get to my desired phrase.

\*Using an eye blink is often the most reliable way for a person to signal their partner; however, other movements may be used so long as the partner knows which response to watch for while communicating with the individual (i.e. looking up, smiling, or tapping a finger).