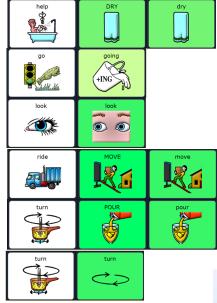

#### Verbs

going

• look

move

• pour

• turn

- bottle dry
- cup

**Nouns** 

#### **Prepositions**

- bottom/middle/top
- downÁ

- move bottle
- pour it
- this fun
- look water
- my/your turn
- It full/empty
- move bottom/ middle/top

#### where move

- it dry/wet
- going down
- those wet
- dry it
- more water

#### move cup up/ down

- I pour top
- water going down
- my/your turn pour
- look where water

- move those bottom/middle/top
- · those look wet
- · dry wet bottle
- · it going down
- where move it
- my bottle full/ empty
- pour more water