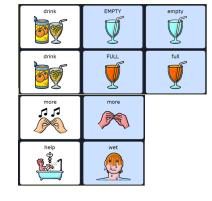

#### s Adjectives

- full/empty
- moreÁ
- wet

#### where move

- it dry/wet
- going down
- those wet
- dry it
- more water

#### move cup up/ down

- I pour top
- water going down
- my/your turn pour
- look where water

- move those bottom/middle/top
- · those look wet
- · dry wet bottle
- · it going down
- where move it
- my bottle full/ empty
- pour more water