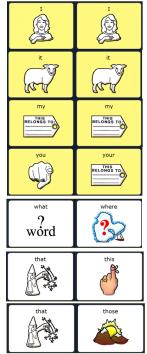

# Single Words

#### Verbs

going

• look

move

• pour

• turn

- bottle dry
- cup

**Nouns** 

- fun
- Pronouns
- |
- it • my/your ÁÁÁ

#### **Determiners**

- this
- thoseÁ

#### s Adjectives

- full/empty
- moreÁ
- wet

#### Questions

• where

#### **Prepositions**

- bottom/middle/top
- downÁ

- move bottle
- pour it
- this fun
- look water
- my/your turn
- It full/empty
- move bottom/ middle/top