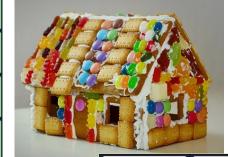

## make house

- put on/top/ bottom
- help decorate
- this delicious
- taste candy we hungry
- where put
  it pretty
  - candy house
  - can I this fun

## December 2021

- We make house
- put candy on
- · make candy house
- · fun make it
- I taste that
- can I eat
- · this make hungry
- · where put it
- I help decorate
- · that pretty house
- candy on top/bottom