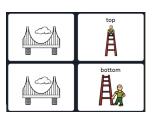

### **Prepositions**

- on
- · top/bottom

Jahr Jahr

Interjections • å^|a&ai ~ AXA

• @\^Á

hungry

- **A**Determiners

this/that