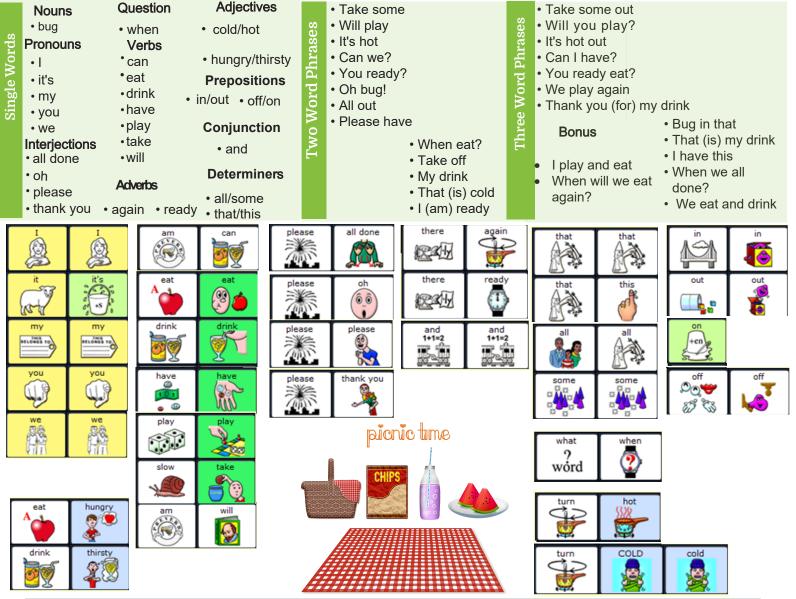

#### **Core Word Activity**

It's fun to plan a picnic with your family and friends. Thinking about what foods and drinks you want to pack, where you want to go, and games you might play are all part of the process. Whether you have a picnic at the park or in your backyard, this is a nice way to share food and fun. Use the word "will" to teach the concept of future tense as you plan what you "will" take, eat, and play on your picnic.

As the communication partner, whether you are a family member, teacher, therapist or friend, use these words as you talk to model where they are located and how powerful they can be. Look for opportunities to teach and model words as you enjoy one or many picnics this month!