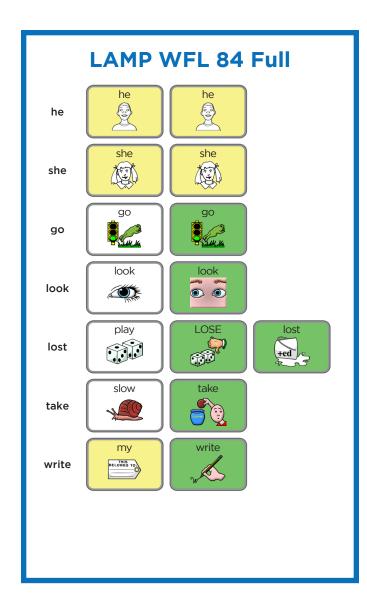

## **SMART CHARTS • LAMP** WFL 84 Full

Try modeling the phrases in the charts below when talking about the story.

| take things | go take things | look cup       | he look cup        | he/she look       | he/she look out        |
|-------------|----------------|----------------|--------------------|-------------------|------------------------|
| he/she go   | he/she go up   | afraid outside | she afraid outside | big/little things | take big/little things |
| she write   | she write it   | lost things    | she lost things    | things go         | things go lost         |
| go outside  | she go outside | go outside     | go outside clock   | real things       | take real things       |