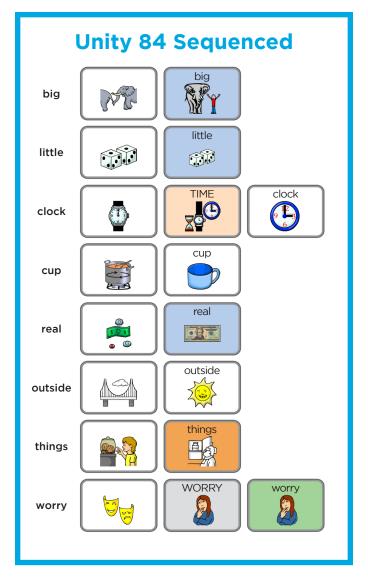

## **SMART CHARTS • UNITY** 84 Sequenced

Try modeling the phrases in the charts below when talking about the story.

| take things | go take things | look cup       | he look cup        | he/she look       | he/she look out        |
|-------------|----------------|----------------|--------------------|-------------------|------------------------|
| he/she go   | he/she go up   | afraid outside | she afraid outside | big/little things | take big/little things |
| she write   | she write it   | lost things    | she lost things    | things go         | things go lost         |
| go outside  | she go outside | go outside     | go outside clock   | real things       | take real things       |