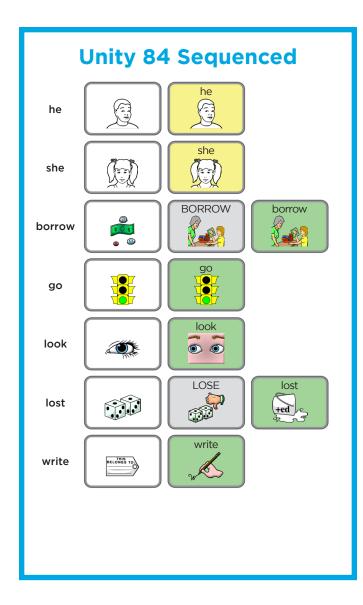

## **SMART CHARTS • UNITY** 84 Sequenced

Try modeling the phrases in the charts below when talking about the story.

| take things | go take things | look cup       | he look cup        | he/she look       | he/she look out        |
|-------------|----------------|----------------|--------------------|-------------------|------------------------|
| he/she go   | he/she go up   | afraid outside | she afraid outside | big/little things | take big/little things |
| she write   | she write it   | lost things    | she lost things    | things go         | things go lost         |
| go outside  | she go outside | go outside     | go outside clock   | real things       | take real things       |