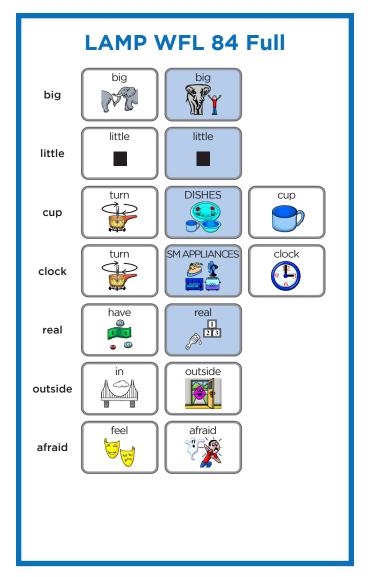

## **SMART CHARTS • LAMP** WFL 84 Full

Try modeling the phrases in the charts below when talking about the story.

| take things | go take things | look cup       | he look cup        | he/she look       | he/she look out        |
|-------------|----------------|----------------|--------------------|-------------------|------------------------|
| he/she go   | he/she go up   | afraid outside | she afraid outside | big/little things | take big/little things |
| she write   | she write it   | lost things    | she lost things    | things go         | things go lost         |
| go outside  | she go outside | go outside     | go outside clock   | real things       | take real things       |