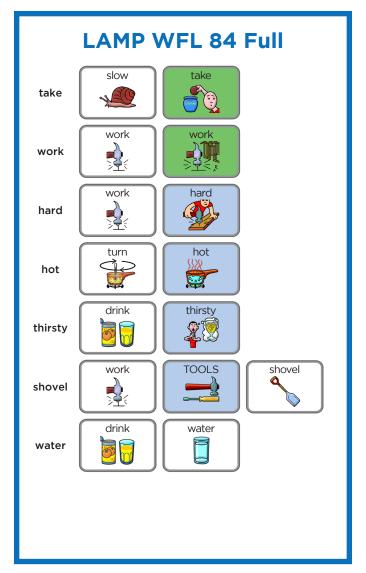

## **SMART CHARTS • LAMP** WFL 84 Full

Try modeling the phrases in the charts below when talking about the story.

| he/she take | he/she take it | he/she look | he/she look it | he look    | he look thirsty |
|-------------|----------------|-------------|----------------|------------|-----------------|
| work hard   | it work hard   | hot work    | it hot work    | look water | he look water   |
| help look   | he help look   | dig it      | he dig it      | find it    | he find it      |
| she mean    | she look mean  | he dig      | he dig shovel  | she help   | she help take   |