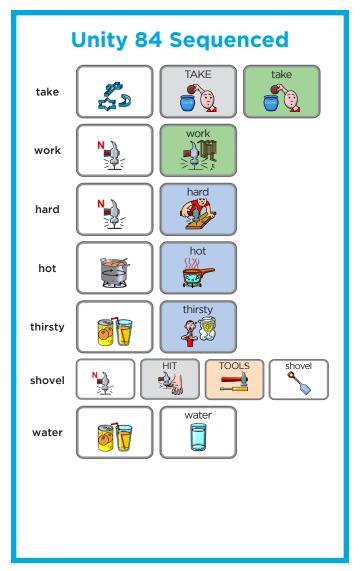

## **SMART CHARTS • UNITY** 84 Sequenced

Try modeling the phrases in the charts below when talking about the story.

| he/she take | he/she take it | he/she look | he/she look it | he look    | he look thirsty |
|-------------|----------------|-------------|----------------|------------|-----------------|
| work hard   | it work hard   | hot work    | it hot work    | look water | he look water   |
| help look   | he help look   | dig it      | he dig it      | find it    | he find it      |
| she mean    | she look mean  | he dig      | he dig shovel  | she help   | she help take   |