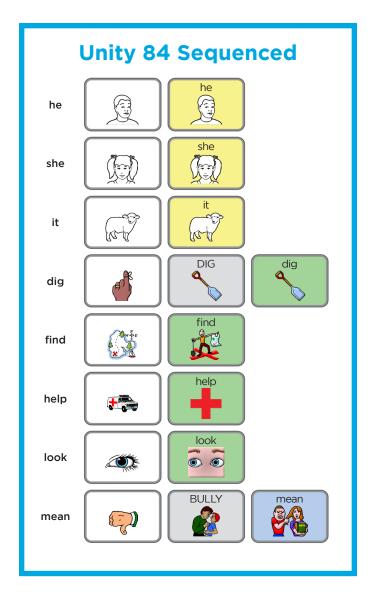

## **SMART CHARTS • UNITY** 84 Sequenced

Try modeling the phrases in the charts below when talking about the story.

| he/she take | he/she take it | he/she look | he/she look it | he look    | he look thirsty |
|-------------|----------------|-------------|----------------|------------|-----------------|
| work hard   | it work hard   | hot work    | it hot work    | look water | he look water   |
| help look   | he help look   | dig it      | he dig it      | find it    | he find it      |
| she mean    | she look mean  | he dig      | he dig shovel  | she help   | she help take   |