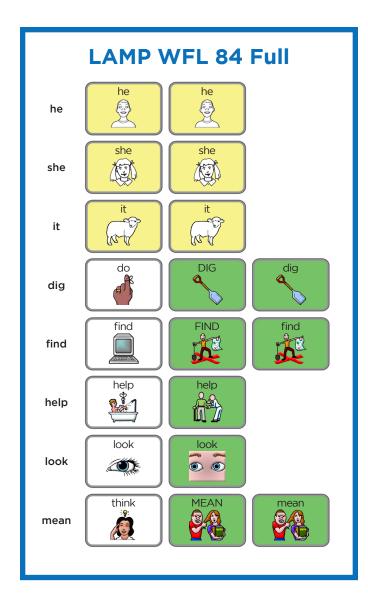

## **SMART CHARTS • LAMP** WFL 84 Full

Try modeling the phrases in the charts below when talking about the story.

| he/she take | he/she take it | he/she look | he/she look it | he look    | he look thirsty |
|-------------|----------------|-------------|----------------|------------|-----------------|
| work hard   | it work hard   | hot work    | it hot work    | look water | he look water   |
| help look   | he help look   | dig it      | he dig it      | find it    | he find it      |
| she mean    | she look mean  | he dig      | he dig shovel  | she help   | she help take   |