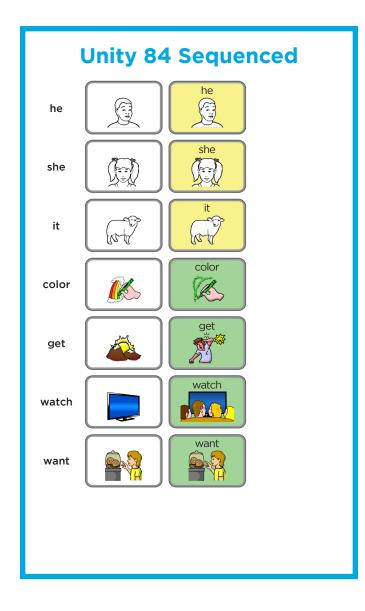

## **SMART CHARTS • UNITY** 84 Sequenced

Try modeling the phrases in the charts below when talking about the story.

| he/she sad   | he/she get sad      | she get  | she get friend | watch friend | he watch friend  |
|--------------|---------------------|----------|----------------|--------------|------------------|
| he/she color | he/she color banana | he mean  | he get mean    | he sad       | he sad friend    |
| he color     | he color it         | she hurt | she get hurt   | get out      | he/she get out   |
| he want      | he want friend      | he watch | he watch it    | he/she happy | he/she get happy |