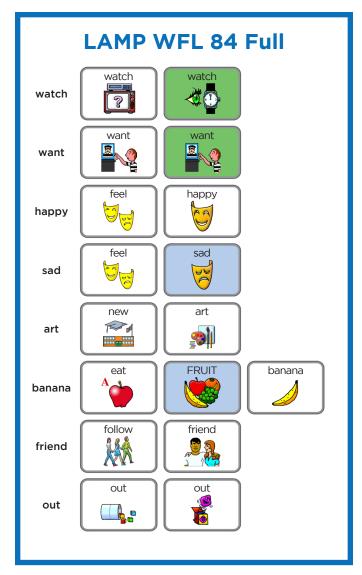

## **SMART CHARTS • LAMP** WFL 84 Full

Try modeling the phrases in the charts below when talking about the story.

| he/she sad   | he/she get sad      | she get  | she get friend | watch friend | he watch friend  |
|--------------|---------------------|----------|----------------|--------------|------------------|
| he/she color | he/she color banana | he mean  | he get mean    | he sad       | he sad friend    |
| he color     | he color it         | she hurt | she get hurt   | get out      | he/she get out   |
| he want      | he want friend      | he watch | he watch it    | he/she happy | he/she get happy |