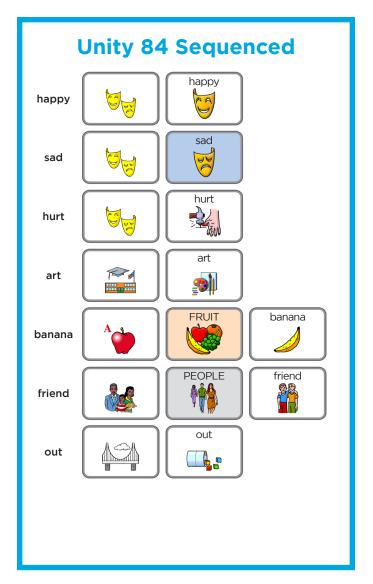

## **SMART CHARTS • UNITY** 84 Sequenced

Try modeling the phrases in the charts below when talking about the story.

| he/she sad   | he/she get sad      | she get  | she get friend | watch friend | he watch friend  |
|--------------|---------------------|----------|----------------|--------------|------------------|
| he/she color | he/she color banana | he mean  | he get mean    | he sad       | he sad friend    |
| he color     | he color it         | she hurt | she get hurt   | get out      | he/she get out   |
| he want      | he want friend      | he watch | he watch it    | he/she happy | he/she get happy |