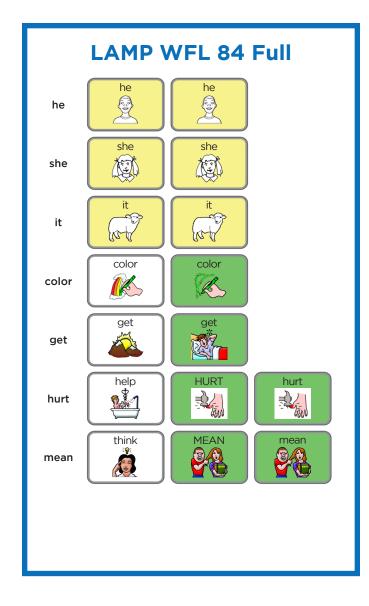

## **SMART CHARTS • LAMP** WFL 84 Full

Try modeling the phrases in the charts below when talking about the story.

| he/she sad   | he/she get sad      | she get  | she get friend | watch friend | he watch friend  |
|--------------|---------------------|----------|----------------|--------------|------------------|
| he/she color | he/she color banana | he mean  | he get mean    | he sad       | he sad friend    |
| he color     | he color it         | she hurt | she get hurt   | get out      | he/she get out   |
| he want      | he want friend      | he watch | he watch it    | he/she happy | he/she get happy |