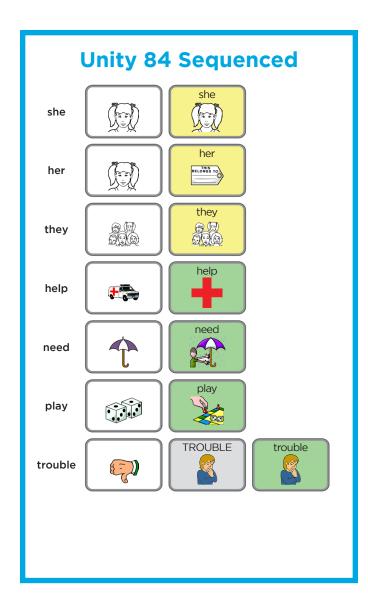

## **SMART CHARTS • UNITY** 84 Sequenced

Try modeling the phrases in the charts below when talking about the story.

| The live    | They live house  | Not that  | Not put that  | They happy | They happy       |
|-------------|------------------|-----------|---------------|------------|------------------|
| He/she like | He/she like that | Hair bad  | That hair bad | Not like   | He/she like that |
| He/she not  | He/she not like  | She sick  | She help sick | In house   | Live in house    |
| Put in      | Put in bad       | Like read | She like read | She help   | She help house   |