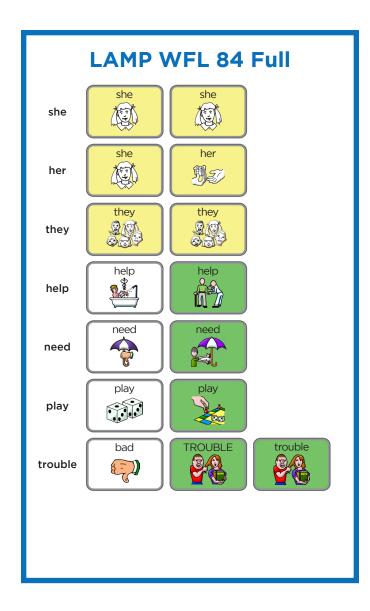

## **SMART CHARTS • LAMP** WFL 84 Full

Try modeling the phrases in the charts below when talking about the story.

| she write   | she write more     | girl sick     | help sick girl     | girl sick  | girl sick more      |
|-------------|--------------------|---------------|--------------------|------------|---------------------|
| they play   | they play together | she play      | she play more      | they sad   | they sad together   |
| they help   | they need help     | when together | when they together | they happy | they happy together |
| she trouble | she more trouble   | help her      | they help her      |            |                     |