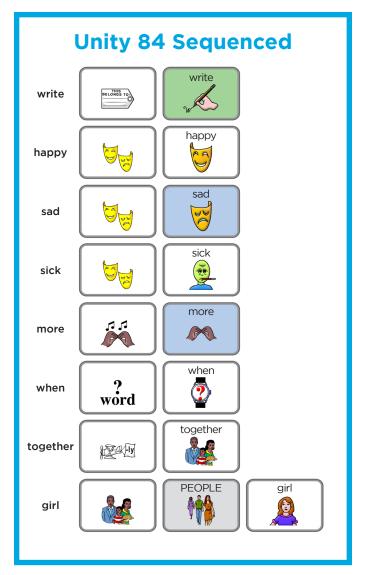

## **SMART CHARTS • UNITY** 84 Sequenced

Try modeling the phrases in the charts below when talking about the story.

| The live    | They live house  | Not that  | Not put that  | They happy | They happy       |
|-------------|------------------|-----------|---------------|------------|------------------|
| He/she like | He/she like that | Hair bad  | That hair bad | Not like   | He/she like that |
| He/she not  | He/she not like  | She sick  | She help sick | In house   | Live in house    |
| Put in      | Put in bad       | Like read | She like read | She help   | She help house   |