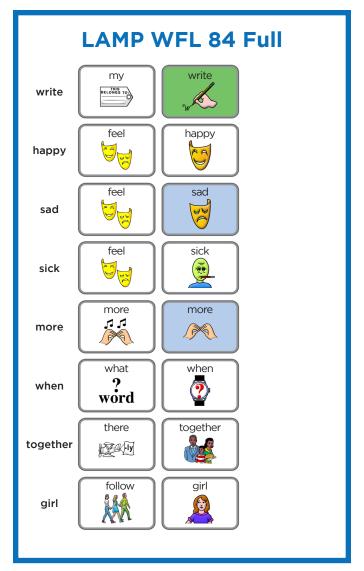

## **SMART CHARTS • LAMP** WFL 84 Full

Try modeling the phrases in the charts below when talking about the story.

| she write   | she write more     | girl sick     | help sick girl     | girl sick  | girl sick more      |
|-------------|--------------------|---------------|--------------------|------------|---------------------|
| they play   | they play together | she play      | she play more      | they sad   | they sad together   |
| they help   | they need help     | when together | when they together | they happy | they happy together |
| she trouble | she more trouble   | help her      | they help her      |            |                     |