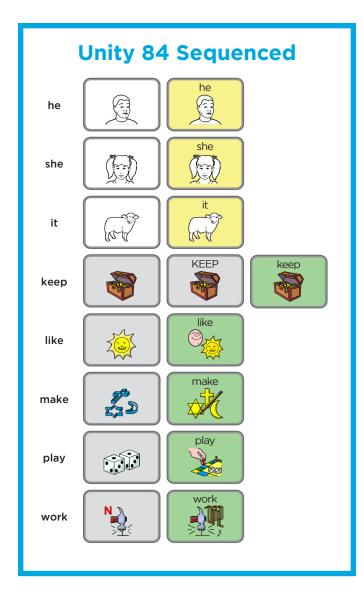

## **SMART CHARTS • UNITY** 84 Sequenced

Try modeling the phrases in the charts below when talking about the story.

| she play | she play lonely | make friend | she make friend | where dog? | where keep dog? |
|----------|-----------------|-------------|-----------------|------------|-----------------|
| keep dog | she keep dog    | she work    | she work it     | she make   | she make it     |
| like dog | he/she like dog | dog loud    | dog make loud   | it make    | it make loud    |
| she play | she play dog    | dad like    | dad like dog    |            |                 |