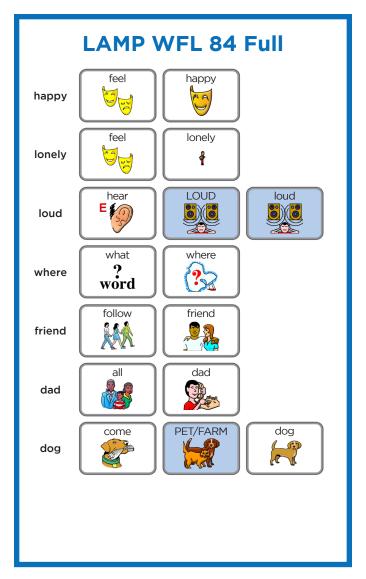

## **SMART CHARTS • LAMP** WFL 84 Full

Try modeling the phrases in the charts below when talking about the story.

| she play | she play lonely | make friend | she make friend | where dog? | where keep dog? |
|----------|-----------------|-------------|-----------------|------------|-----------------|
| keep dog | she keep dog    | she work    | she work it     | she make   | she make it     |
| like dog | he/she like dog | dog loud    | dog make loud   | it make    | it make loud    |
| she play | she play dog    | dad like    | dad like dog    |            |                 |