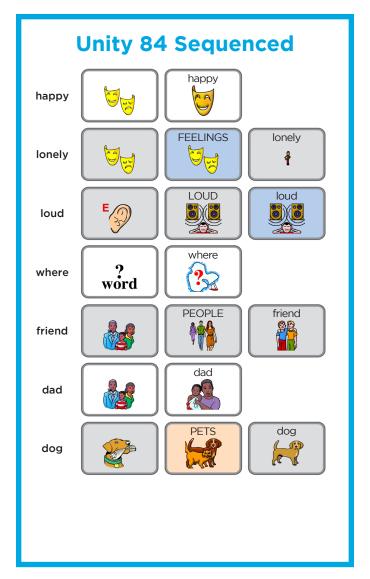

## **SMART CHARTS • UNITY** 84 Sequenced

Try modeling the phrases in the charts below when talking about the story.

| she play | she play lonely | make friend | she make friend | where dog? | where keep dog? |
|----------|-----------------|-------------|-----------------|------------|-----------------|
| keep dog | she keep dog    | she work    | she work it     | she make   | she make it     |
| like dog | he/she like dog | dog loud    | dog make loud   | it make    | it make loud    |
| she play | she play dog    | dad like    | dad like dog    |            |                 |