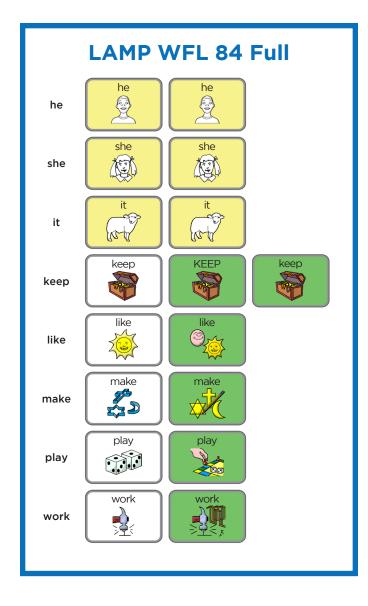

## **SMART CHARTS • LAMP** WFL 84 Full

Try modeling the phrases in the charts below when talking about the story.

| she play | she play lonely | make friend | she make friend | where dog? | where keep dog? |
|----------|-----------------|-------------|-----------------|------------|-----------------|
| keep dog | she keep dog    | she work    | she work it     | she make   | she make it     |
| like dog | he/she like dog | dog loud    | dog make loud   | it make    | it make loud    |
| she play | she play dog    | dad like    | dad like dog    |            |                 |