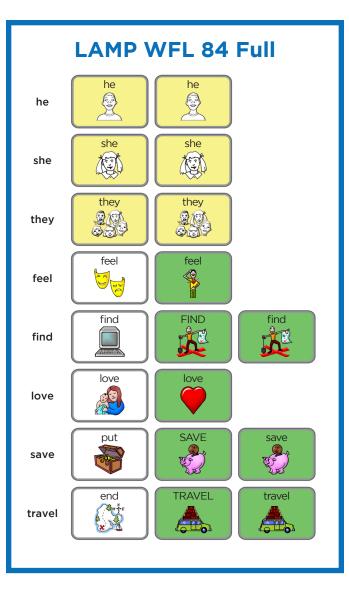

## SMART CHARTS • LAMP WFL 84 Full

Try modeling the phrases in the charts below when talking about the story.

| she/he feel  | she/he feel bad   | bad travel | travel feel bad | glasses save | find glasses save |
|--------------|-------------------|------------|-----------------|--------------|-------------------|
| find dad     | she/they find dad | they same  | they feel same  | she/he love  | she/he feel love  |
| they travel  | where they travel | not same   | they not same   | they save    | they save dad     |
| travel space | they travel space | where find | where they find |              |                   |