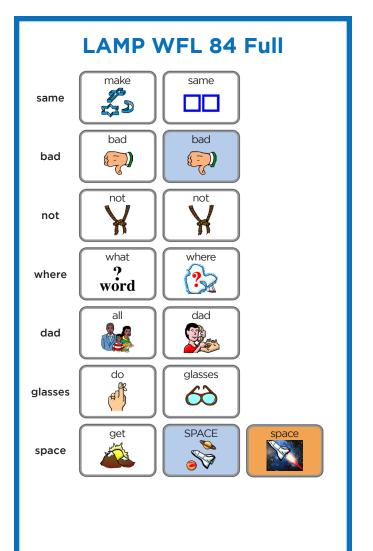

## SMART CHARTS • LAMP WFL 84 Full

Try modeling the phrases in the charts below when talking about the story.

| she/he feel  | she/he feel bad   | bad travel | travel feel bad | glasses save | find glasses save |
|--------------|-------------------|------------|-----------------|--------------|-------------------|
| find dad     | she/they find dad | they same  | they feel same  | she/he love  | she/he feel love  |
| they travel  | where they travel | not same   | they not same   | they save    | they save dad     |
| travel space | they travel space | where find | where they find |              |                   |