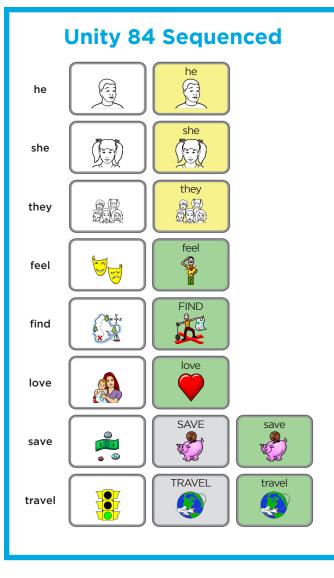

## **SMART CHARTS • UNITY** 84 Sequenced

Try modeling the phrases in the charts below when talking about the story.

| The live    | They live house  | Not that  | Not put that  | They happy | They happy       |
|-------------|------------------|-----------|---------------|------------|------------------|
| He/she like | He/she like that | Hair bad  | That hair bad | Not like   | He/she like that |
| He/she not  | He/she not like  | She sick  | She help sick | In house   | Live in house    |
| Put in      | Put in bad       | Like read | She like read | She help   | She help house   |