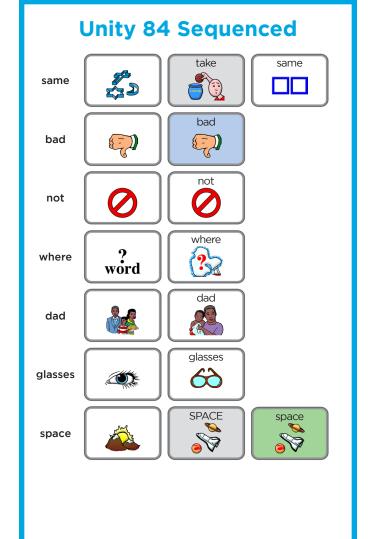

## **SMART CHARTS • UNITY** 84 Sequenced

Try modeling the phrases in the charts below when talking about the story.

| The live    | They live house  | Not that  | Not put that  | They happy | They happy       |
|-------------|------------------|-----------|---------------|------------|------------------|
| He/she like | He/she like that | Hair bad  | That hair bad | Not like   | He/she like that |
| He/she not  | He/she not like  | She sick  | She help sick | In house   | Live in house    |
| Put in      | Put in bad       | Like read | She like read | She help   | She help house   |